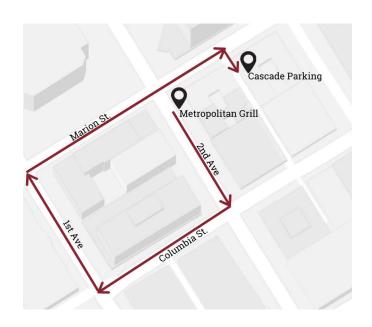

# **Self Parking Directions to Cascade Parking Garage:**

Head south on 2nd Ave
Turn right onto Columbia St.
Turn right onto 1st Ave
Turn right onto Marion St.
Turn right into the alley between 2nd & 3rd Ave